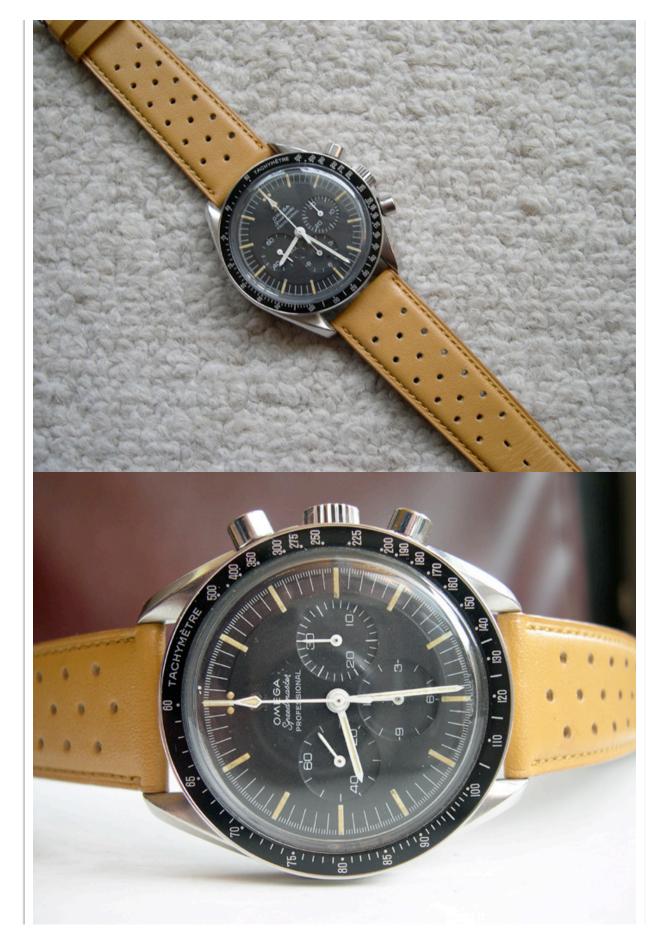

Nautical buffle "honey" coulour white stitching in 20/18

Black buffle white stitching "Breitling style" in 20/18

Omega croco medium brown matching stitching in 19/16

Brown buffle white stitching "old style" in 20/16