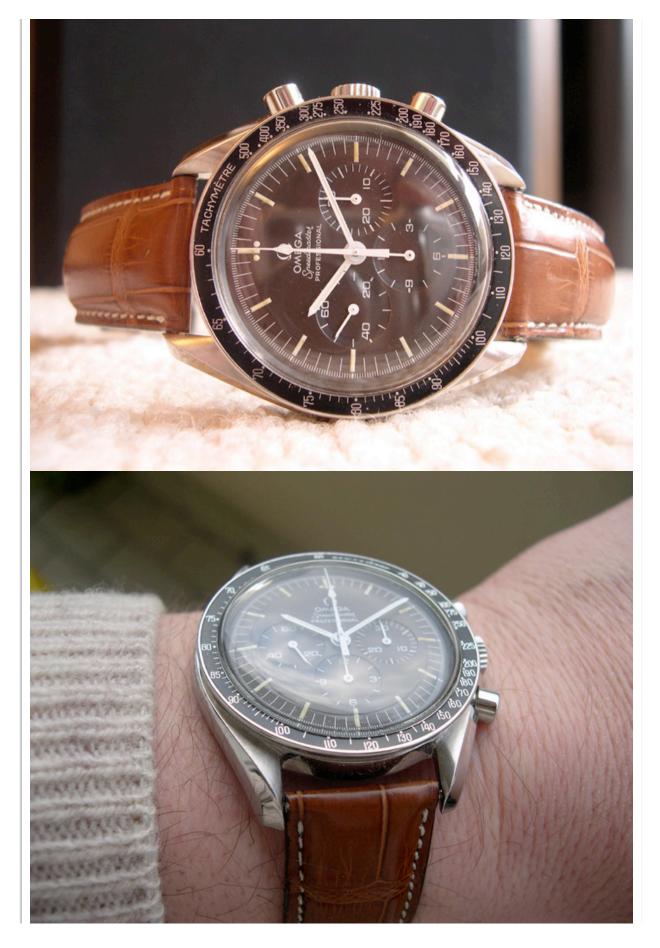

Light brown perforated buffle in 20/18

Chocolate Louisiane alligator white stitching in 20/18

Nautical buffle aviation style in 20/18

Black military style in 20/16

Black buffle in 19/16

Brown buffle white stitching Atanoff in 20/16