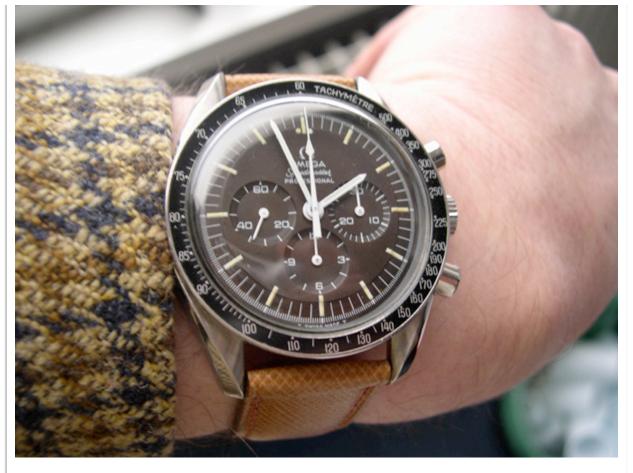

Light brown perforated buffle in 20/18

Chocolate Louisiane alligator white stitching in 20/18

Nautical buffle aviation style in 20/18

Black military style in 20/16

Black buffle in 19/16

Brown buffle white stitching Atanoff in 20/16

Nautical buffle "honey" coulour white stitching in 20/18

Black buffle white stitching "Breitling style" in 20/18

Omega croco medium brown matching stitching in 19/16

Brown buffle white stitching "old style" in 20/16