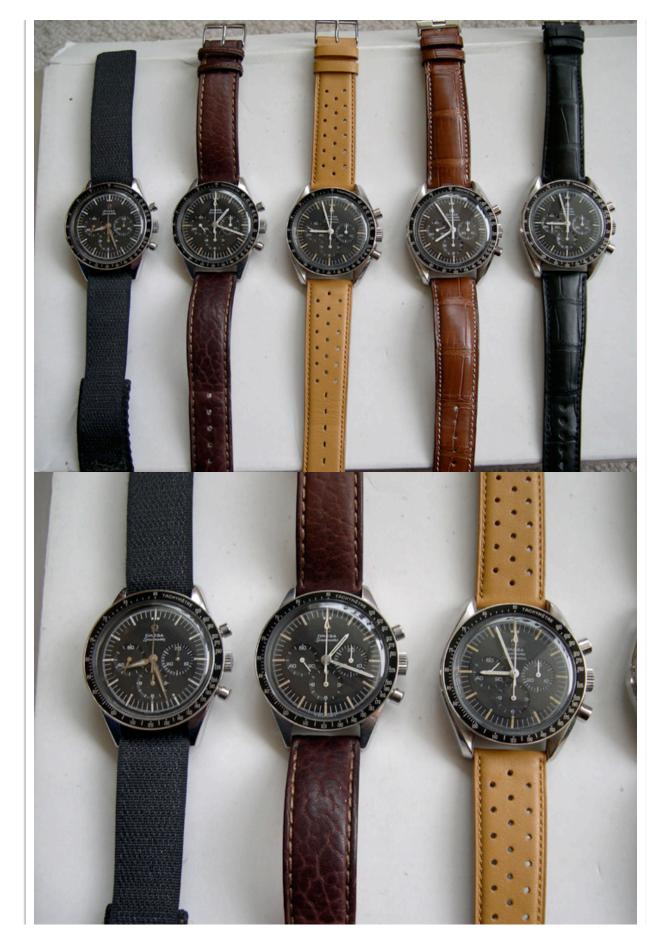

Light brown perforated buffle in 20/18

Chocolate Louisiane alligator white stitching in 20/18

Nautical buffle aviation style in 20/18

Black military style in 20/16

Black buffle in 19/16

Brown buffle white stitching Atanoff in 20/16

Nautical buffle "honey" coulour white stitching in 20/18

Black buffle white stitching "Breitling style" in 20/18

Omega croco medium brown matching stitching in 19/16

Brown buffle white stitching "old style" in 20/16

Atanoff buffle in light brown 20/16

Velcro "NASA style"

| Fave a nice day !                                                                                                                                                                                                                                                                |
|----------------------------------------------------------------------------------------------------------------------------------------------------------------------------------------------------------------------------------------------------------------------------------|
| [Report message to a moderator                                                                                                                                                                                                                                                   |
| 👢 profile 🖾 email 🞲 pm                                                                                                                                                                                                                                                           |
| • New! <u>I've just tested for you</u> <u>straps on Speedy P (40 pics)ro</u> - krono_1 - May 18, 2005 - 06:25 PM (444 clicks)                                                                                                                                                    |
| <ul> <li>New! <u>Thanks a lot. I'm sure your effort will be appreciated for years to come. [nt]</u> - Ruckdee <sup>A</sup> - May 18, 2005 - 10:53 PM (67 clicks)</li> <li>New! MAGNIFIQUE!!!!!!!!!!!! [nt] - chris <sup>A</sup> - May 18, 2005 - 08:15 PM (93 clicks)</li> </ul> |