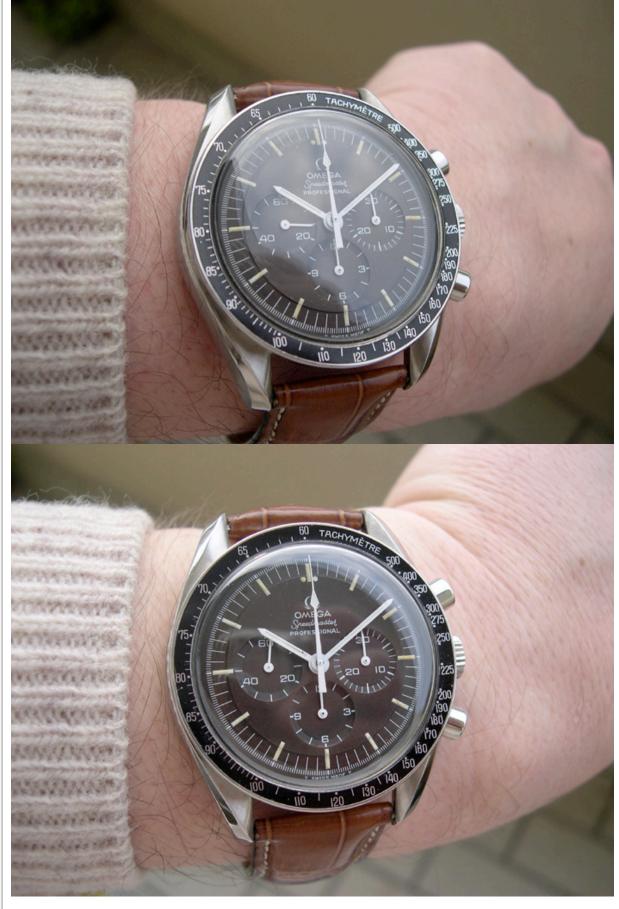

Nautical buffle "honey" coulour white stitching in 20/18

Black buffle white stitching "Breitling style" in 20/18

Omega croco medium brown matching stitching in 19/16

Brown buffle white stitching "old style" in 20/16