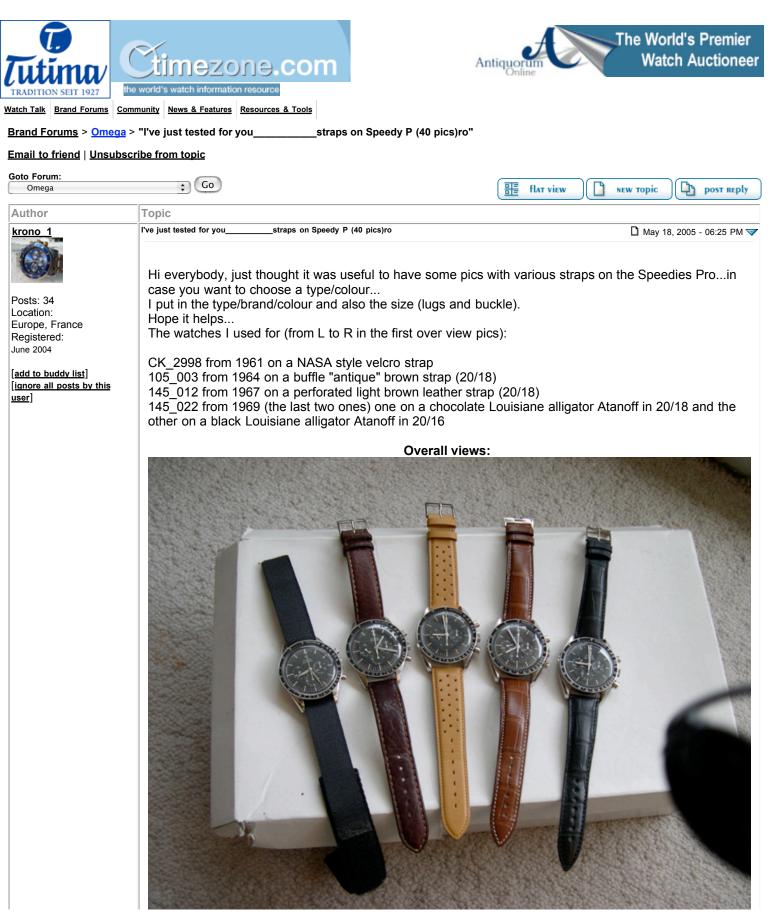

Atanoff buffle in light brown 20/16

Velcro "NASA style"

| Fave a nice day !                                                                                                                                                                                                                                                                |
|----------------------------------------------------------------------------------------------------------------------------------------------------------------------------------------------------------------------------------------------------------------------------------|
| [Report message to a moderator                                                                                                                                                                                                                                                   |
| 👢 profile 🖾 email 🞲 pm                                                                                                                                                                                                                                                           |
| • New! <u>I've just tested for you</u> <u>straps on Speedy P (40 pics)ro</u> - krono_1 - May 18, 2005 - 06:25 PM (444 clicks)                                                                                                                                                    |
| <ul> <li>New! <u>Thanks a lot. I'm sure your effort will be appreciated for years to come. [nt]</u> - Ruckdee <sup>A</sup> - May 18, 2005 - 10:53 PM (67 clicks)</li> <li>New! MAGNIFIQUE!!!!!!!!!!!! [nt] - chris <sup>A</sup> - May 18, 2005 - 08:15 PM (93 clicks)</li> </ul> |