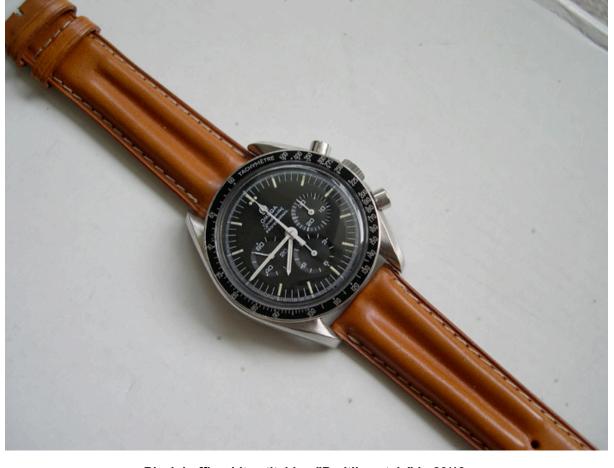

Light brown perforated buffle in 20/18

Chocolate Louisiane alligator white stitching in 20/18

Nautical buffle aviation style in 20/18

Black military style in 20/16

Black buffle in 19/16

Brown buffle white stitching Atanoff in 20/16