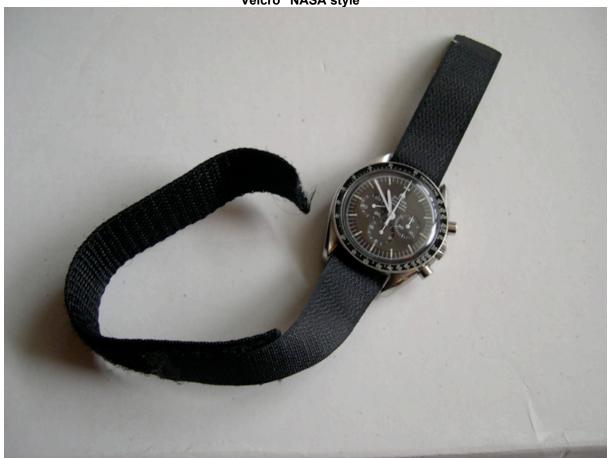

Atanoff buffle in light brown 20/16

Velcro "NASA style"

| Fave a nice day !                                                                                                                                                                                                                                                                |
|----------------------------------------------------------------------------------------------------------------------------------------------------------------------------------------------------------------------------------------------------------------------------------|
| [Report message to a moderator                                                                                                                                                                                                                                                   |
| 👢 profile 🖾 email 🞲 pm                                                                                                                                                                                                                                                           |
| • New! <u>I've just tested for you</u> <u>straps on Speedy P (40 pics)ro</u> - krono_1 - May 18, 2005 - 06:25 PM (444 clicks)                                                                                                                                                    |
| <ul> <li>New! <u>Thanks a lot. I'm sure your effort will be appreciated for years to come. [nt]</u> - Ruckdee <sup>A</sup> - May 18, 2005 - 10:53 PM (67 clicks)</li> <li>New! MAGNIFIQUE!!!!!!!!!!!! [nt] - chris <sup>A</sup> - May 18, 2005 - 08:15 PM (93 clicks)</li> </ul> |