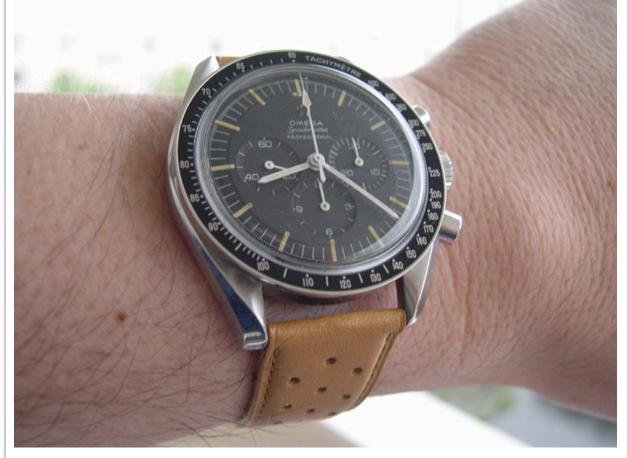

Nautical buffle "honey" coulour white stitching in 20/18

Black buffle white stitching "Breitling style" in 20/18

Omega croco medium brown matching stitching in 19/16

Brown buffle white stitching "old style" in 20/16