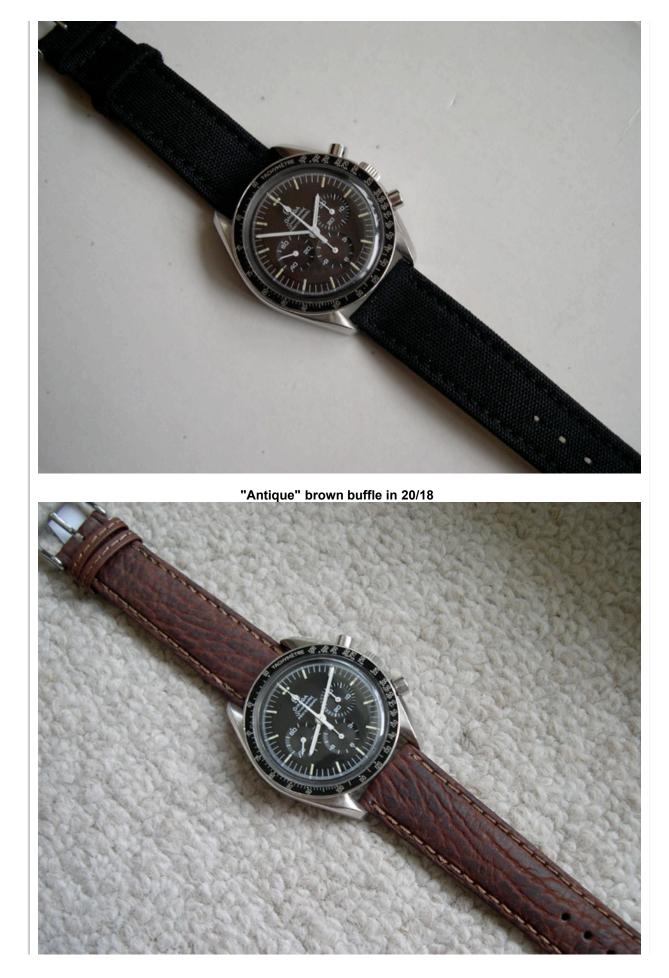

Atanoff buffle in light brown 20/16

Velcro "NASA style"

| Fave a nice day !                                                                                                                                                                                                                                                                |
|----------------------------------------------------------------------------------------------------------------------------------------------------------------------------------------------------------------------------------------------------------------------------------|
| [Report message to a moderator                                                                                                                                                                                                                                                   |
| 👢 profile 🖾 email 🞲 pm                                                                                                                                                                                                                                                           |
| • New! <u>I've just tested for you</u> <u>straps on Speedy P (40 pics)ro</u> - krono_1 - May 18, 2005 - 06:25 PM (444 clicks)                                                                                                                                                    |
| <ul> <li>New! <u>Thanks a lot. I'm sure your effort will be appreciated for years to come. [nt]</u> - Ruckdee <sup>A</sup> - May 18, 2005 - 10:53 PM (67 clicks)</li> <li>New! MAGNIFIQUE!!!!!!!!!!!! [nt] - chris <sup>A</sup> - May 18, 2005 - 08:15 PM (93 clicks)</li> </ul> |