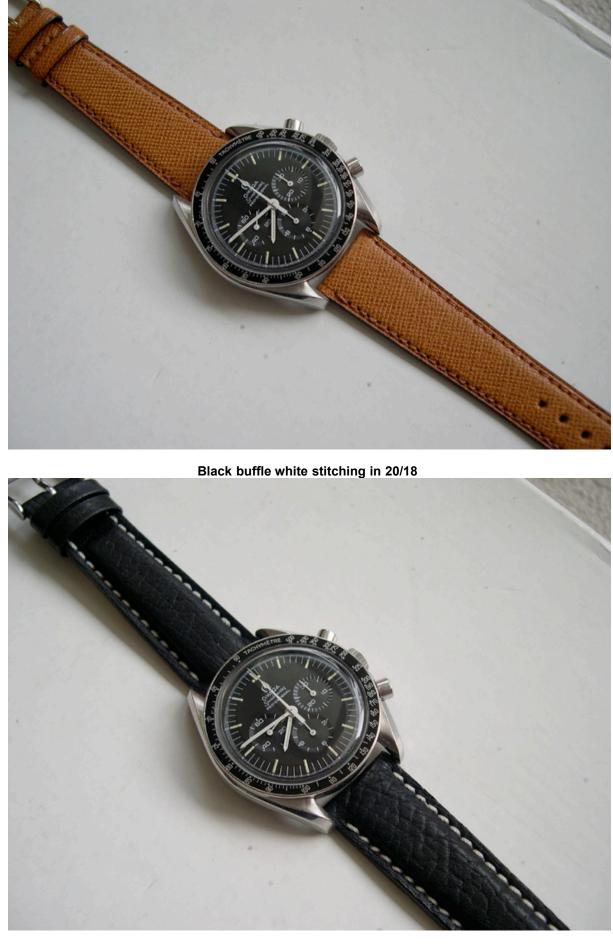

Nautical buffle "honey" coulour white stitching in 20/18

Black buffle white stitching "Breitling style" in 20/18

Omega croco medium brown matching stitching in 19/16

Brown buffle white stitching "old style" in 20/16