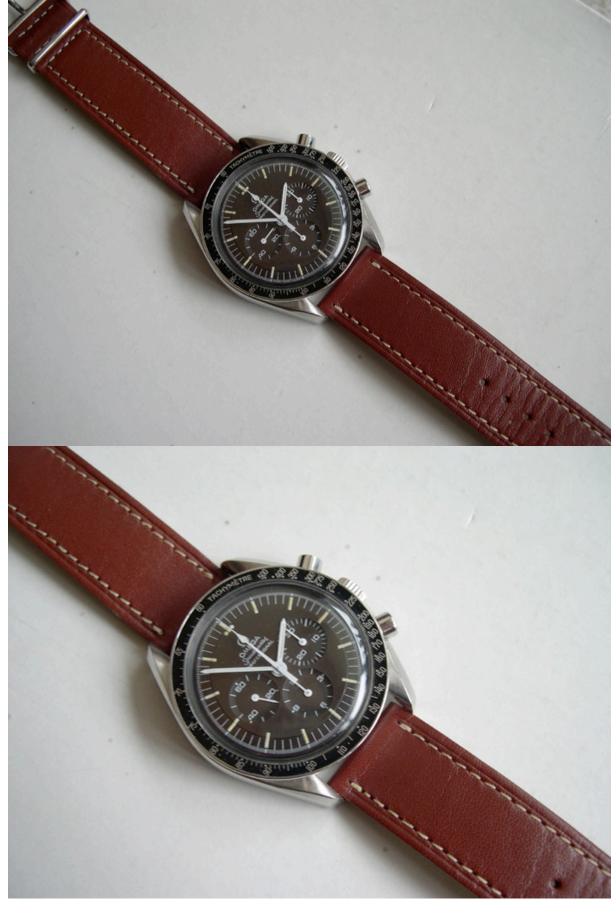

Nautical buffle "honey" coulour white stitching in 20/18

Black buffle white stitching "Breitling style" in 20/18

Omega croco medium brown matching stitching in 19/16

Brown buffle white stitching "old style" in 20/16