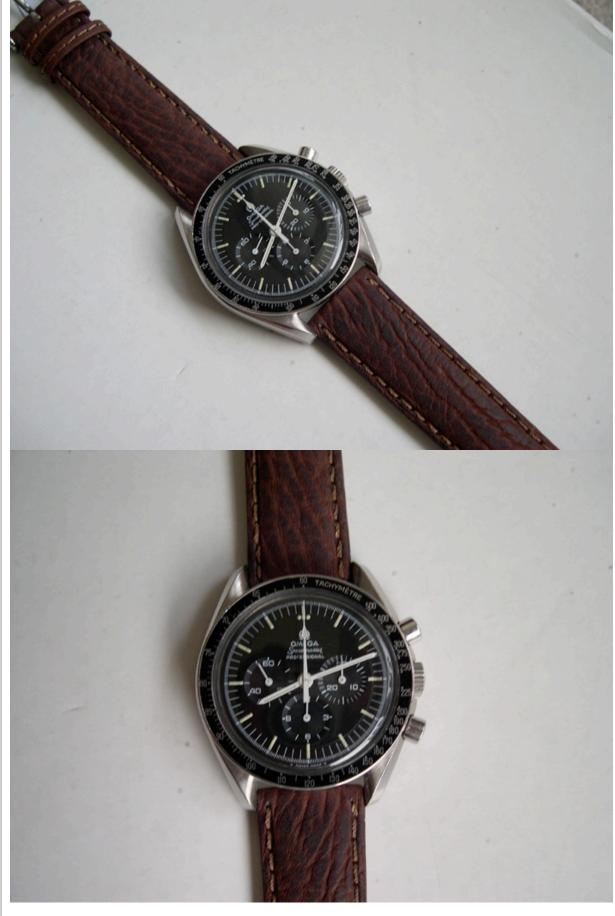

Light brown perforated buffle in 20/18

Chocolate Louisiane alligator white stitching in 20/18

Nautical buffle aviation style in 20/18

Black military style in 20/16

Black buffle in 19/16

Brown buffle white stitching Atanoff in 20/16