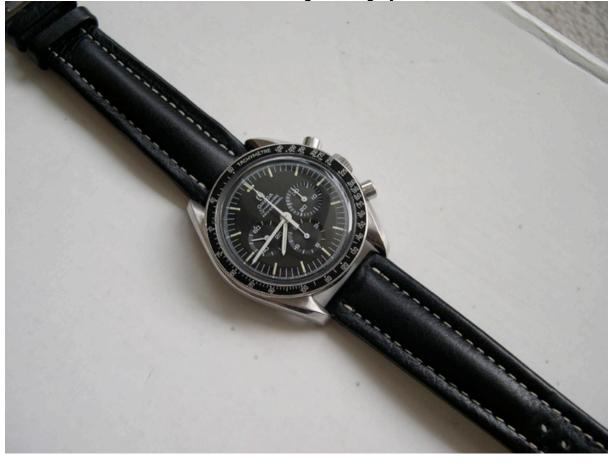

Light brown perforated buffle in 20/18

Chocolate Louisiane alligator white stitching in 20/18

Nautical buffle aviation style in 20/18

Black military style in 20/16

Black buffle in 19/16

Brown buffle white stitching Atanoff in 20/16