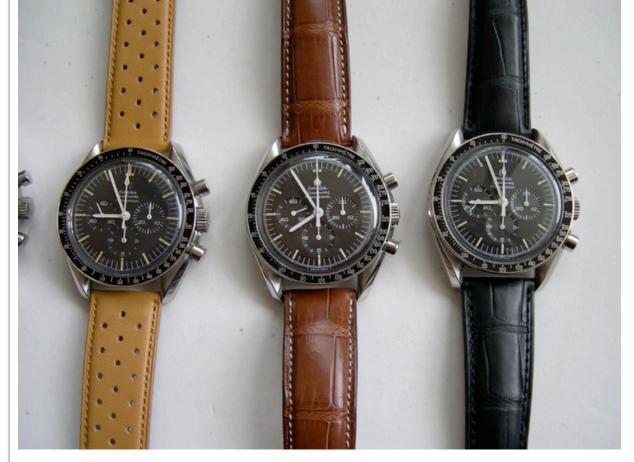

Light brown perforated buffle in 20/18

Chocolate Louisiane alligator white stitching in 20/18

Nautical buffle aviation style in 20/18

Black military style in 20/16

Black buffle in 19/16

Brown buffle white stitching Atanoff in 20/16

Nautical buffle "honey" coulour white stitching in 20/18

Black buffle white stitching "Breitling style" in 20/18

Omega croco medium brown matching stitching in 19/16

Brown buffle white stitching "old style" in 20/16

Atanoff buffle in light brown 20/16

Velcro "NASA style"

| Fave a nice day !                                                                                                                                                                                                                                                                |
|----------------------------------------------------------------------------------------------------------------------------------------------------------------------------------------------------------------------------------------------------------------------------------|
| [Report message to a moderator                                                                                                                                                                                                                                                   |
| 👢 profile 🖾 email 🞲 pm                                                                                                                                                                                                                                                           |
| • New! <u>I've just tested for you</u> <u>straps on Speedy P (40 pics)ro</u> - krono_1 - May 18, 2005 - 06:25 PM (444 clicks)                                                                                                                                                    |
| <ul> <li>New! <u>Thanks a lot. I'm sure your effort will be appreciated for years to come. [nt]</u> - Ruckdee <sup>A</sup> - May 18, 2005 - 10:53 PM (67 clicks)</li> <li>New! MAGNIFIQUE!!!!!!!!!!!! [nt] - chris <sup>A</sup> - May 18, 2005 - 08:15 PM (93 clicks)</li> </ul> |