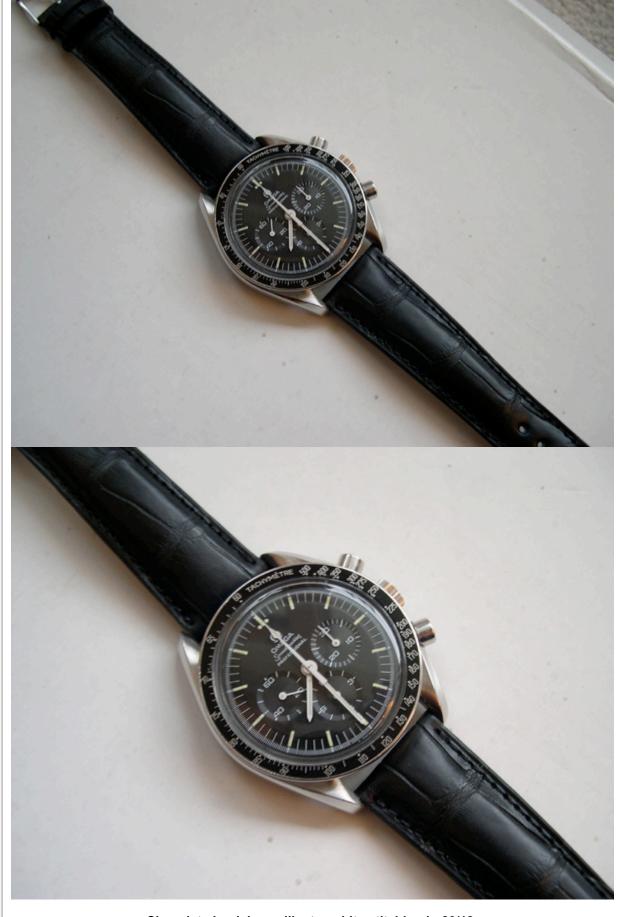

Light brown perforated buffle in 20/18

Chocolate Louisiane alligator white stitching in 20/18

Nautical buffle aviation style in 20/18

Black military style in 20/16

Black buffle in 19/16

Brown buffle white stitching Atanoff in 20/16