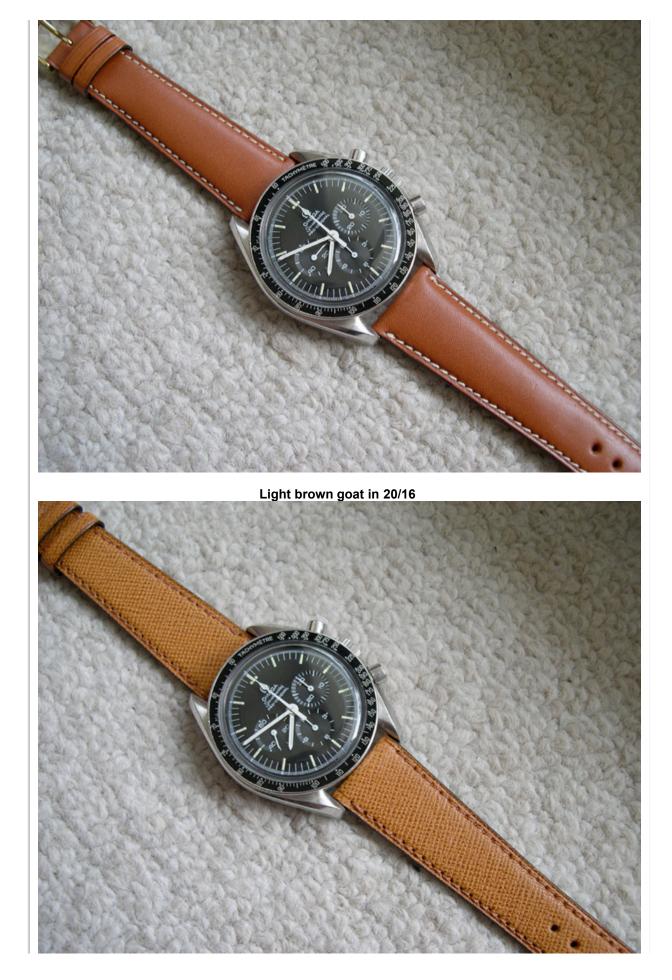

Atanoff buffle in light brown 20/16

Velcro "NASA style"

| Fave a nice day !                                                                                                                                                                                                                                                                |
|----------------------------------------------------------------------------------------------------------------------------------------------------------------------------------------------------------------------------------------------------------------------------------|
| [Report message to a moderator                                                                                                                                                                                                                                                   |
| 👢 profile 🖾 email 🞲 pm                                                                                                                                                                                                                                                           |
| • New! <u>I've just tested for you</u> <u>straps on Speedy P (40 pics)ro</u> - krono_1 - May 18, 2005 - 06:25 PM (444 clicks)                                                                                                                                                    |
| <ul> <li>New! <u>Thanks a lot. I'm sure your effort will be appreciated for years to come. [nt]</u> - Ruckdee <sup>A</sup> - May 18, 2005 - 10:53 PM (67 clicks)</li> <li>New! MAGNIFIQUE!!!!!!!!!!!! [nt] - chris <sup>A</sup> - May 18, 2005 - 08:15 PM (93 clicks)</li> </ul> |