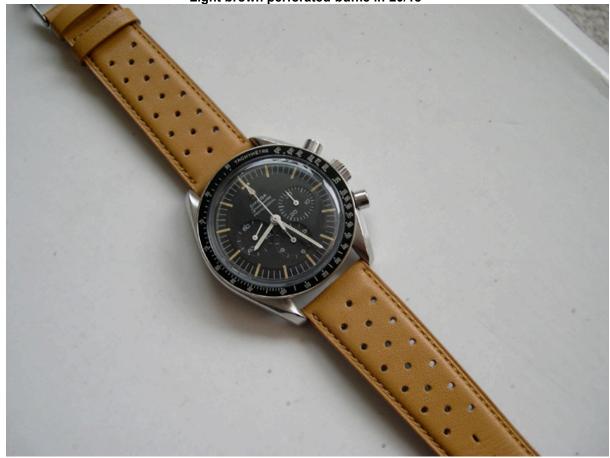

Light brown perforated buffle in 20/18

Chocolate Louisiane alligator white stitching in 20/18

Nautical buffle aviation style in 20/18

Black military style in 20/16

Black buffle in 19/16

Brown buffle white stitching Atanoff in 20/16