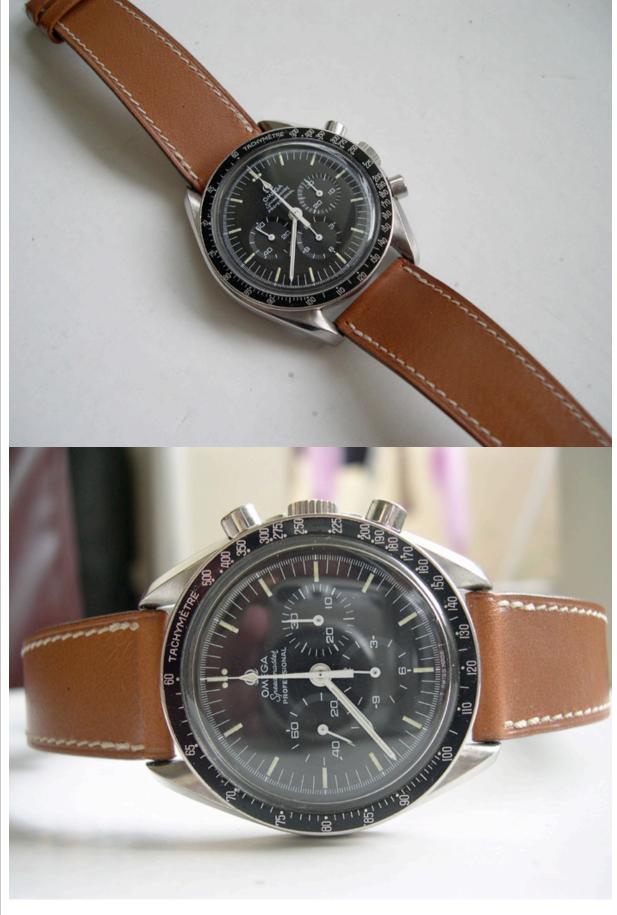

Nautical buffle "honey" coulour white stitching in 20/18

Black buffle white stitching "Breitling style" in 20/18

Omega croco medium brown matching stitching in 19/16

Brown buffle white stitching "old style" in 20/16