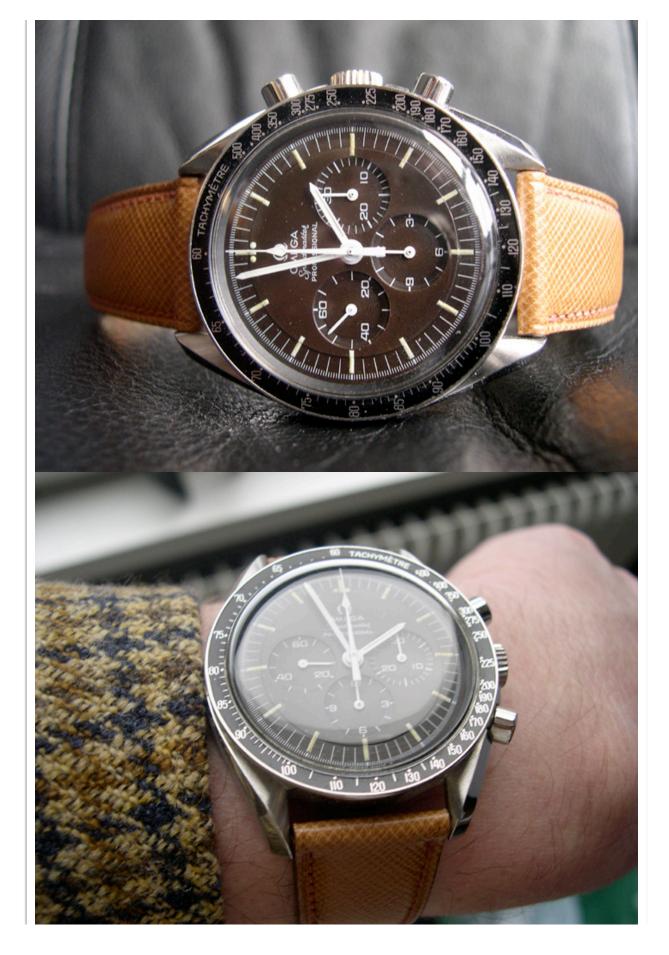

Light brown perforated buffle in 20/18

Chocolate Louisiane alligator white stitching in 20/18

Nautical buffle aviation style in 20/18

Black military style in 20/16

Black buffle in 19/16

Brown buffle white stitching Atanoff in 20/16

Nautical buffle "honey" coulour white stitching in 20/18

Black buffle white stitching "Breitling style" in 20/18

Omega croco medium brown matching stitching in 19/16

Brown buffle white stitching "old style" in 20/16