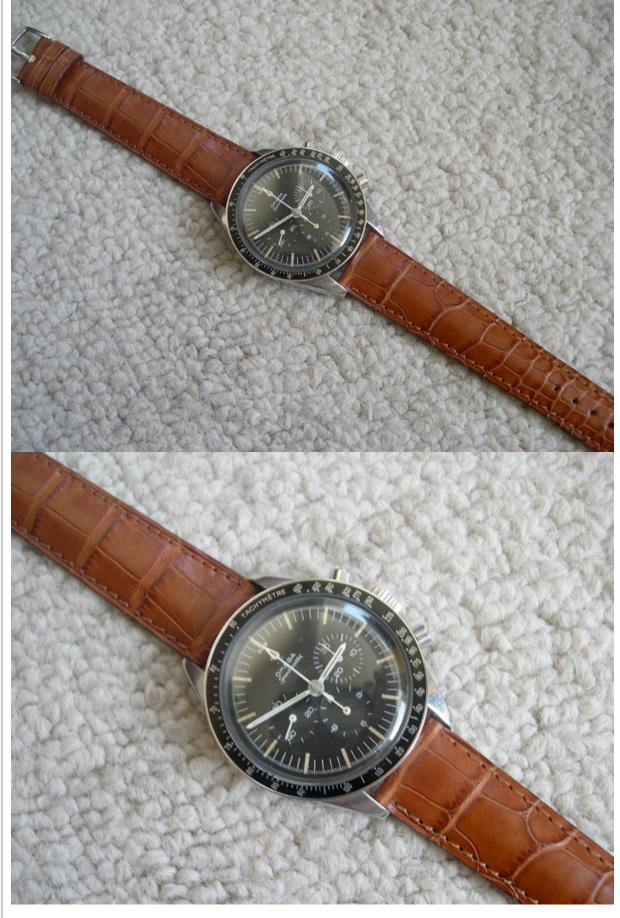

Nautical buffle "honey" coulour white stitching in 20/18

Black buffle white stitching "Breitling style" in 20/18

Omega croco medium brown matching stitching in 19/16

Brown buffle white stitching "old style" in 20/16