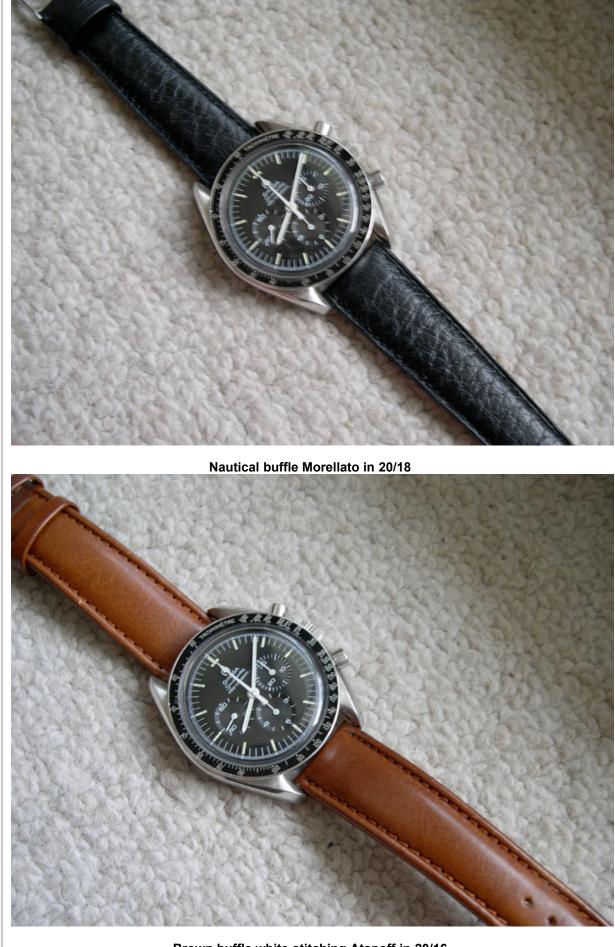

Light brown perforated buffle in 20/18

Chocolate Louisiane alligator white stitching in 20/18

Nautical buffle aviation style in 20/18

Black military style in 20/16

Black buffle in 19/16

Brown buffle white stitching Atanoff in 20/16