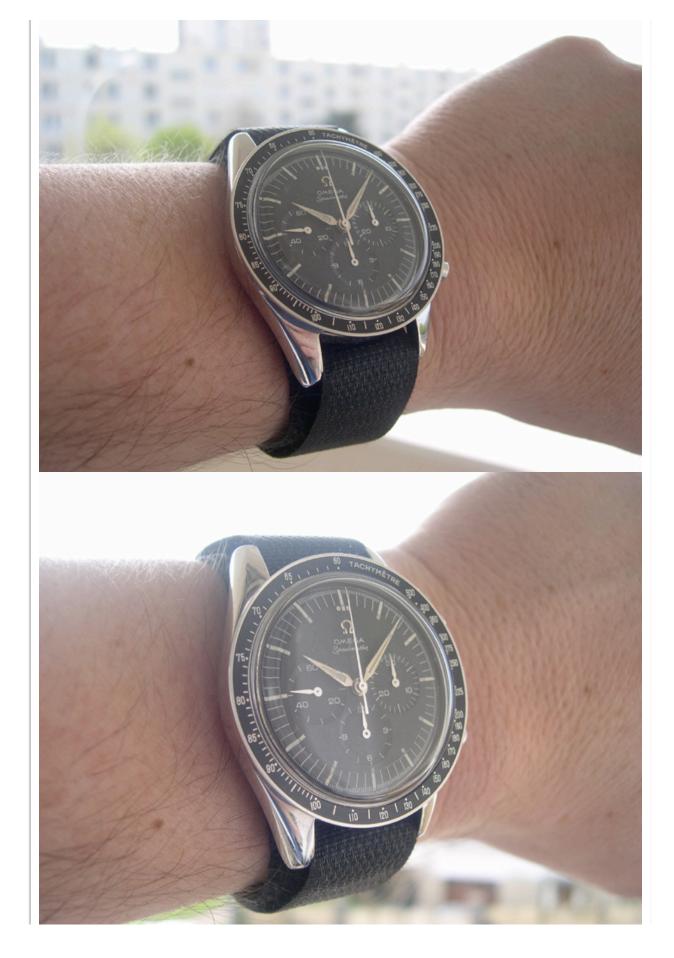

Atanoff buffle in light brown 20/16

Velcro "NASA style"

| Fave a nice day !                                                                                                                                                                                                                                                                |
|----------------------------------------------------------------------------------------------------------------------------------------------------------------------------------------------------------------------------------------------------------------------------------|
| [Report message to a moderator                                                                                                                                                                                                                                                   |
| 👢 profile 🖾 email 🞲 pm                                                                                                                                                                                                                                                           |
| • New! <u>I've just tested for you</u> <u>straps on Speedy P (40 pics)ro</u> - krono_1 - May 18, 2005 - 06:25 PM (444 clicks)                                                                                                                                                    |
| <ul> <li>New! <u>Thanks a lot. I'm sure your effort will be appreciated for years to come. [nt]</u> - Ruckdee <sup>A</sup> - May 18, 2005 - 10:53 PM (67 clicks)</li> <li>New! MAGNIFIQUE!!!!!!!!!!!! [nt] - chris <sup>A</sup> - May 18, 2005 - 08:15 PM (93 clicks)</li> </ul> |