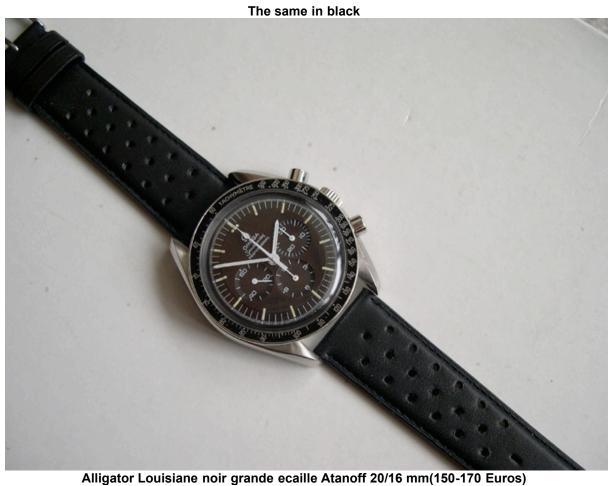

Light brown perforated buffle in 20/18

Chocolate Louisiane alligator white stitching in 20/18

Nautical buffle aviation style in 20/18

Black military style in 20/16

Black buffle in 19/16

Brown buffle white stitching Atanoff in 20/16